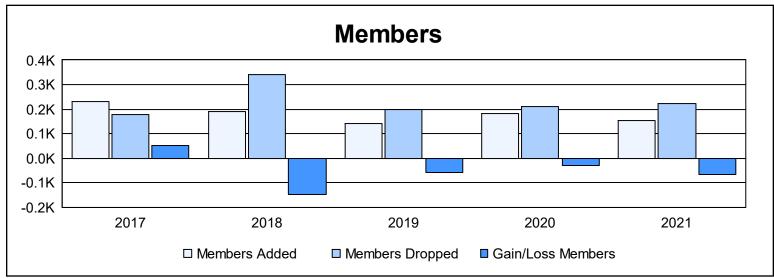

District 4 C5

As of June 2021 Cumulative

| Year      | New<br>Clubs | Dropped<br>Clubs | Gain/<br>Loss<br>Clubs | New<br>Members | Charter<br>Members | Reinstate<br>Members | Transfer<br>Members | Total<br>Member<br>Added | Total<br>Members<br>Dropped | Gain/<br>Loss<br>Members |
|-----------|--------------|------------------|------------------------|----------------|--------------------|----------------------|---------------------|--------------------------|-----------------------------|--------------------------|
| 2016-2017 | 2            | 2                | 0                      | 154            | 58                 | 6                    | 12                  | 230                      | 179                         | 51                       |
| 2017-2018 | 1            | 2                | -1                     | 123            | 43                 | 17                   | 9                   | 192                      | 340                         | -148                     |
| 2018-2019 | 0            | 1                | -1                     | 110            | 0                  | 21                   | 9                   | 140                      | 197                         | -57                      |
| 2019-2020 | 1            | 2                | -1                     | 115            | 36                 | 18                   | 13                  | 182                      | 212                         | -30                      |
| 2020-2021 | 0            | 1                | -1                     | 114            | 6                  | 12                   | 22                  | 154                      | 221                         | -67                      |
| Average   | 1            | 2                | -1                     | 123            | 29                 | 15                   | 13                  | 180                      | 230                         | -50                      |