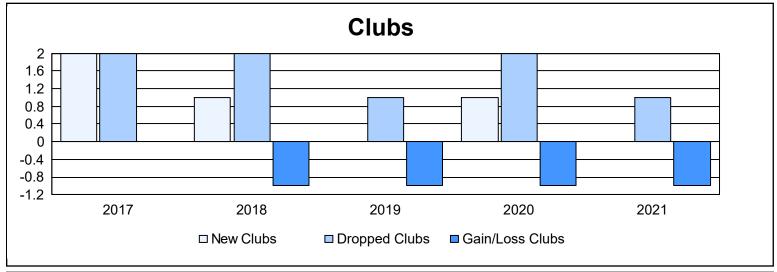

District 4 C5

As of June 2021 Cumulative

| Year      | New<br>Clubs | Dropped<br>Clubs | Gain/<br>Loss<br>Clubs | New<br>Members | Charter<br>Members | Reinstate<br>Members | Transfer<br>Members | Total<br>Member<br>Added | Total<br>Members<br>Dropped | Gain/<br>Loss<br>Members |
|-----------|--------------|------------------|------------------------|----------------|--------------------|----------------------|---------------------|--------------------------|-----------------------------|--------------------------|
| 2016-2017 | 2            | 2                | 0                      | 154            | 58                 | 6                    | 12                  | 230                      | 179                         | 51                       |
| 2017-2018 | 1            | 2                | -1                     | 123            | 43                 | 17                   | 9                   | 192                      | 340                         | -148                     |
| 2018-2019 | 0            | 1                | -1                     | 110            | 0                  | 21                   | 9                   | 140                      | 197                         | -57                      |
| 2019-2020 | 1            | 2                | -1                     | 115            | 36                 | 18                   | 13                  | 182                      | 212                         | -30                      |
| 2020-2021 | 0            | 1                | -1                     | 114            | 6                  | 12                   | 22                  | 154                      | 221                         | -67                      |
| Average   | 1            | 2                | -1                     | 123            | 29                 | 15                   | 13                  | 180                      | 230                         | -50                      |